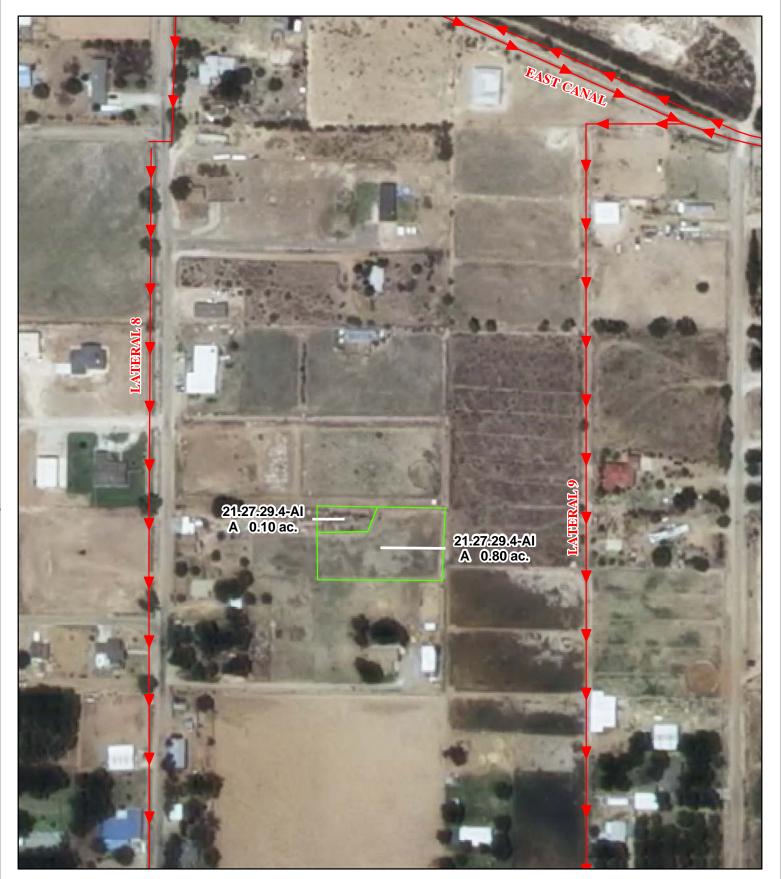

## f. Location and Amount of Irrigated Acreage:

Section 29, Township 21S, Range 27E, N.M.P.M.

Pt. SE<sup>1</sup>/4

0.90 acres

Total: 0.90 acres

As shown on the attached revised Hydrographic Survey Map for Subfile No. 21.27.29.4-AI, and the CID Section Hydrographic Survey Map Sheet No. 42 (1999-2011), included in Part F of this Appendix, representing the Court record as of the date of the filing of this Decree.